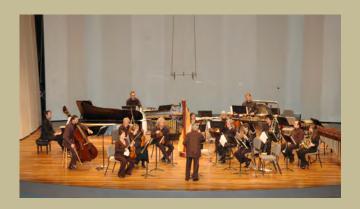

## The 2016 Composers Workshop

Wednesday, February 10, 2016, at 8:00 PM
Tsai Performance Center – 685 Commonwealth Avenue

Admission is free

Stratis Minakakis, conductor

## Music by:

Katherine Balch (USA)

Gilad Barakan (Israel)

Allan Xiangnan Chen (S. Africa)

Daniel Collins (USA)

Manos Markantonis (Greece)

Yuhao Wu (China)

A 4-month-long project with 6 composers from around the world. Masterclasses, rehearsals, recordings and a free concert.